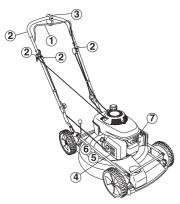

# What is what on the lawn mower? M48 Pro

- 1 Handle / handlebar
- 2 Vibration damper
- 3 Engine brake handle
- 4 Starter handle
- 5 Throttle control/choke control
- 6 Cutting height control
- 7 Fuel tank
- 8 Muffler
- 9 Spark plug

- 10 Lower handlebar
- 11 Oil tank
- 12 Fuel tap
- 13 Air filter
- 14 Cutting cover
- 15 Cutter/cutting equipment
- 16 Cutter bolt
- 17 Cup spring
- 18 Cutter bracket
- 19 Engine shaft
- 20 Operator's manual